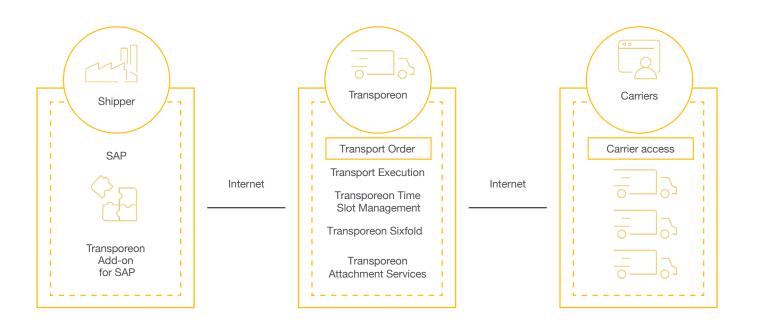

ds to switch between several applications for working on the same outbound shipment. This is time consuming and inefficient.

#### **FEATURES**

# **FULL INTEGRATION IN SAP SYSTEM**

No customizing of the SAP ERP necessary to send/ receive the IDoc SHPMNTxx

# HIGH AVAILABILITY

High availability as fully integrated in the SAP system

# LOW IT MAINTENANCE

Minor impact in the IT Landscape

# NO ADDITIONAL INFRASTRUCTURE

No infrastructure needed to send/receive IDocs

# TOTAL COST OF OWNERSHIP (TCO)

Low TCO for running the application

#### **MULTI LANGUAGE**

Multi language is supported by the SAP system

# **NO CUSTOMIZING NECESSARY**

No customizing of the SAP ERP necessary to send / receive the IDoc SHPMNTxx



#### **HOW IT WORKS**

# INTEGRATION SCENARIO TRANSPOREON ADD-ON FOR SAP



# **BENEFITS**

- Seamless integration with SAP system
- Low implementation and maintenance effort
- Simple roll out with complete onboarding of every carrier in your network
- No interface or middleware installation necessary
- Low investment cost
- High end-user acceptance due to familiarity with the SAP user interface

# **OUR PARTNER - SNAP CONSULTING**

Transporeon developed the Add-on together with the certified SAP partner "snap Consulting" from Vienna.



is a must.

THOMAS KEIM, IT COORDINATOR SALES & LOGISTICS KNAUF GIPS KG

WANT TO FIND OUT MORE?

**GET A DEMO**